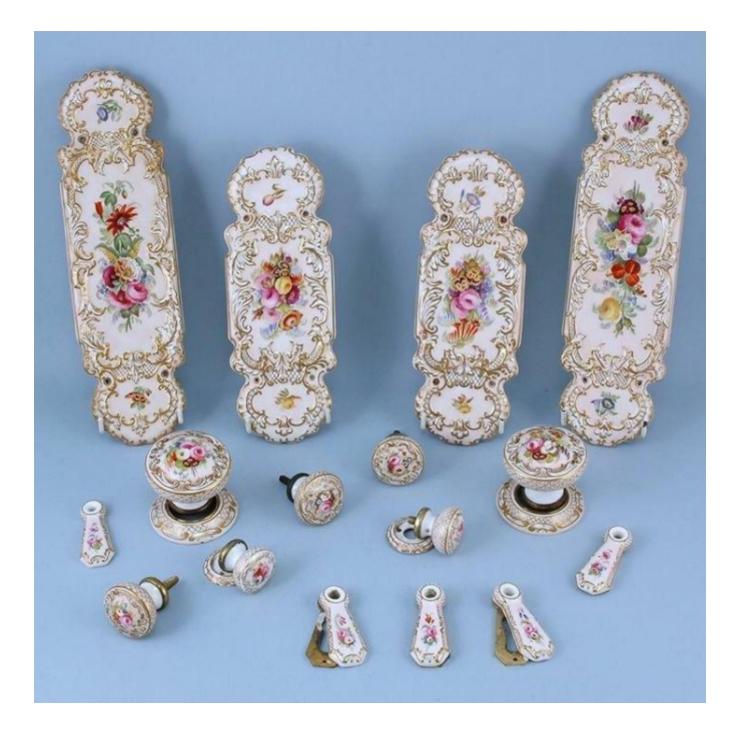

## Description

A quantity of Copeland porcelain Door furniture with hand painted decoration & gilding on a cream background. It has a printed Copeland mark in green and printed registration mark for 1850.

I am selling this in conjunction with Andrew Dando www.andrewdando.co.uk

It is amazing to get so many items still together.

There are: 6 long finger plates, 8 medium finger plates, 4 door knobs with circular rings

10 medium sized door or cupboard knobs with some rings, 4 small knobs & 10 escutcheons.

1 door knob is cracked and some surface wear